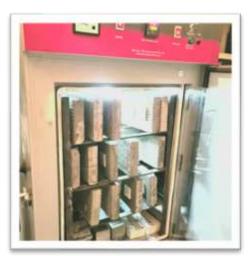

## The VYARA Infrastructure- Curing of blocks

Curing of blocks take place in controlled conditions in enclosed chambers

This translates into sharpest and brightest efflorescence free colours

Consistent finish and strength of materials