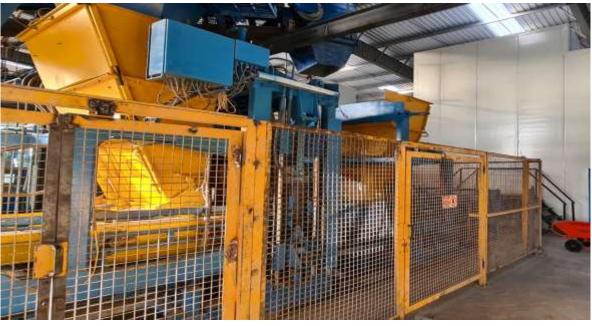

## FOREST Wet Presses for Kerbs & Flags from England

VYARA possesses multiple Wet presses for the production of a wide range of Kerbstones, Flagstones and accessories for most details that are required by Urban planning and Landscape designers.