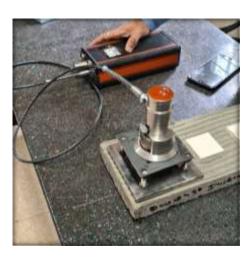

**UTM** 

Mobile Pull-off tester

**Stability Chamber** 

#### Rigorous IN-HOUSE Testing- a HABIT that ensures peace of mind

Sieve Analysis

Flow

Stability Chamber

Water Absorption

Mobile Pull- off

Tensile Splitting

Tensile adhesion