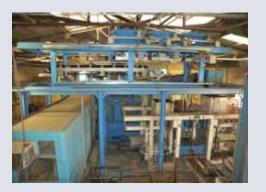

## Manufacturing Infrastructure and Turnover

- The infrastructure owned by VYARA group includes lands over 1,00,000 m<sup>2</sup>
- Built up covered spaces in excess of 15,000m²
- Manufacturing capacity of over 1,50,000 m<sup>2</sup> p.m.

#### German Block Machines REKERS & MASA

Infrastructure includes several other Columbia Machines, Vacuum Wet Presses from England, several Batching and mixing plants, Shot Blasting machines, Linear Grinding machines, Automatic in–line spray coating lines, Silos, In house workshops, and a bevvy of fine equipment for production of even finer paving materials.